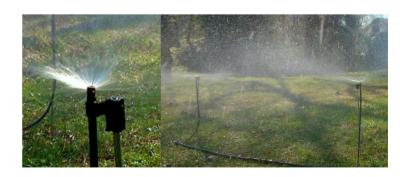

**The Mister** is used for under tree's foliage irrigation of small orchards and flowers, it operates at low pressure.

Water is misted and the Mister can also be used to reduce greenhouses temperature. its low throughput and easy installation make it a very economic system. It can be directly screwed on the pipe or on P4 support.