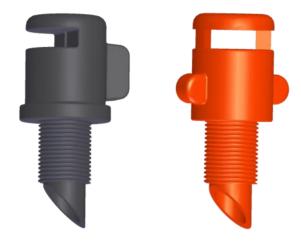

**The Mister** is used for under tree's foliage irrigation of small orchards and flowers, it operates at low pressure.

Water is misted and the Mister can also be used to reduce greenhouses temperature. its low throughput and easy installation make it a very economic system. It can be directly screwed on the pipe or on P4 support.