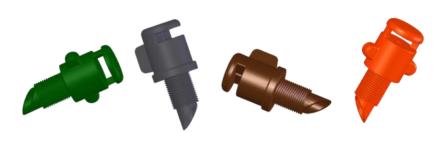

| Nozzle (mm) | Pressure*<br>(bars) | Discharge<br>I/h* | Radius (m) |      |
|-------------|---------------------|-------------------|------------|------|
|             |                     |                   | 360°       | 180° |
| Orange 🔵    | 2.0                 | 40                | 2.5        | 2.5  |
| Grey 🔘      | 2.0                 | 60                | 2.5        | 2.5  |
| Green       | 2.0                 | 90                | 2.5        | 2.5  |
| Brown       | 2.0                 | 160               | 2.5        | 2.5  |