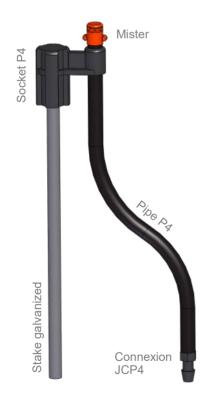

**The Mister** is used for under tree's foliage irrigation of small orchards and flowers, it operates at low pressure.

Water is misted and the Mister can also be used to reduce greenhouses temperature. its low throughput and easy installation make it a very economic system. It can be directly screwed on the pipe or on P4 support.